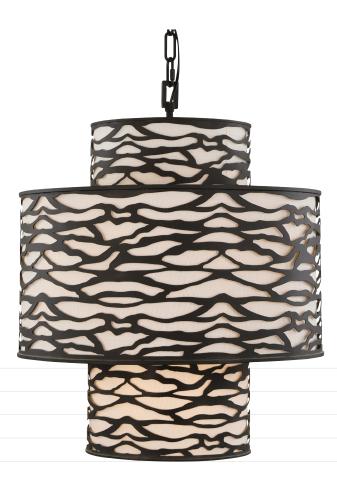

Varaluz<sup>e</sup> phone fax 80

348P04CB

**KATO** 

phone 702.792.6900 fax 866.258.0862

email info@varaluz.com web varaluz.com

**SELLING POINTS** : Inspired by Mankato, MN Kato comes with a removable bone linen shade finished in Carbon Black and Havana Gold.

**CLASSIFICATION** : Taking in mountain views from the valley floor or scanning the waves along the shore? Bask in the warm glow from pieces in the Kato collection. Timeless design and classic lines of the clean bone linen shade are encased by a rugged, natural patterned cage in durable Carbon Black or Havana Gold. Cuddle up under a cozy blanket and take in the sunset after a day of outdoor adventures.

## 4 LIGHT 3 TIER PENDANT

 Product ID
 348P04CB

 Item Name
 Kato 4-Lt 3-Tier Pendant

 Finish
 Carbon

 Product Diameter
 18.75 in./47.63 cm

 Product Height
 22.25 in./56.52 cm

 Product Weight
 15 lbs./6.82 kg

 Shade Width
 17.25 in./43.82 cm

 Shade Height
 9.625 in./24.45 cm

 Canopy Diameter
 6.5 in./16.51 cm

 Canopy Thickness
 1 in./2.54 cm

 Iampine
 440W Medium

 Dimmable
 Yes

 Chain
 10 ft./3.04 m

 Stem
 18 in./20.3 cm