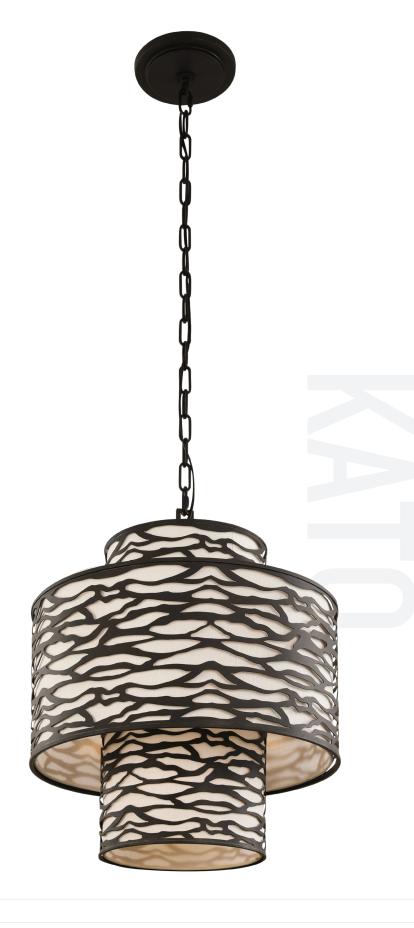

Varaluz<sup>e</sup> phone fax 80

348P04CB

**KATO** 

phone 702.792.6900 fax 866.258.0862

email info@varaluz.com web varaluz.com

**SELLING POINTS** : Inspired by Mankato, MN Kato comes with a removable bone linen shade finished in Carbon Black and Havana Gold.

**CLASSIFICATION** : Taking in mountain views from the valley floor or scanning the waves along the shore? Bask in the warm glow from pieces in the Kato collection. Timeless design and classic lines of the clean bone linen shade are encased by a rugged, natural patterned cage in durable Carbon Black or Havana Gold. Cuddle up under a cozy blanket and take in the sunset after a day of outdoor adventures.

## 4 LIGHT 3 TIER PENDANT

 Product ID
 348P04CB

 Item Name
 Kato 4-Lt 3-Tier Pendant

 Finish
 Carbon

 Product Diameter
 18.75 in./47.63 cm

 Product Height
 22.25 in./56.52 cm

 Product Weight
 15 lbs./6.82 kg

 Shade Width
 17.25 in./43.82 cm

 Shade Height
 9.625 in./24.45 cm

 Canopy Diameter
 6.5 in./16.51 cm

 Canopy Thickness
 1 in./2.54 cm

 Iampine
 440W Medium

 Dimmable
 Yes

 Chain
 10 ft./3.04 m

 Stem
 18 in./20.3 cm